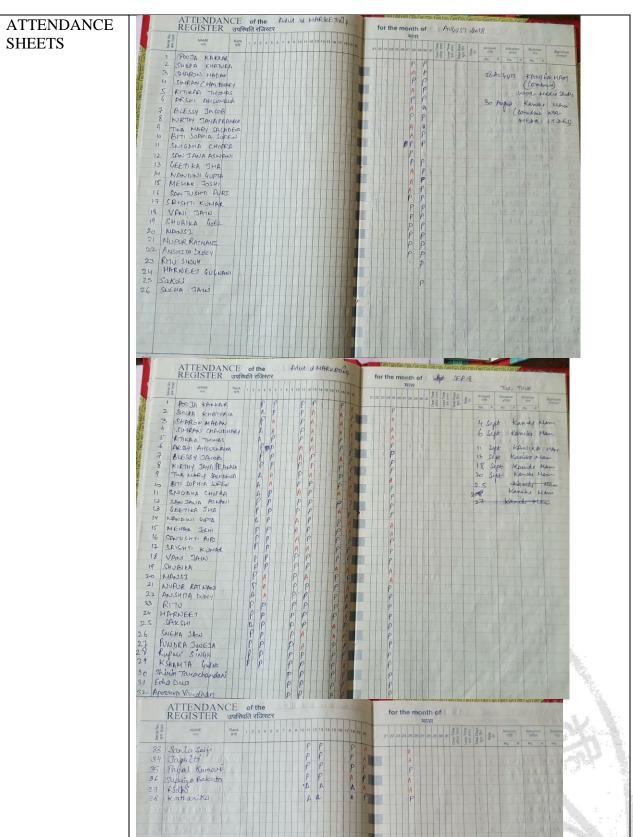

| ATTENDANCE<br>SHEET                       | Focus Learning Group (FLG) - Jesus & Mary College (JMC)    Second   Financial Management                                                                                                                                                                                                                                                                                                                                                                                                                                                                                                                                                                                                                                                                                                                                                                                                                                                                                                                                                                                                                                                                                                                                                                                                                                                                                                                                                                                                                                                                                                                                                                                 |
|-------------------------------------------|--------------------------------------------------------------------------------------------------------------------------------------------------------------------------------------------------------------------------------------------------------------------------------------------------------------------------------------------------------------------------------------------------------------------------------------------------------------------------------------------------------------------------------------------------------------------------------------------------------------------------------------------------------------------------------------------------------------------------------------------------------------------------------------------------------------------------------------------------------------------------------------------------------------------------------------------------------------------------------------------------------------------------------------------------------------------------------------------------------------------------------------------------------------------------------------------------------------------------------------------------------------------------------------------------------------------------------------------------------------------------------------------------------------------------------------------------------------------------------------------------------------------------------------------------------------------------------------------------------------------------------------------------------------------------|
| ASSESSMENT<br>PROCEDURE<br>AND<br>OUTCOME | The programme gave students a platform to understand the choice of Investment and alternatives / factors affecting asset allocation. Basics and working of general and life insurance, Mutual funds, real estate markets with factors affecting risk and return, concept of estate planning were taught. It also gave them insights into working of Financial Markets, Evaluation Concept, Risk & return related to various asset classes, Value equity & bonds, Mutual Funds & Portfolio Management — The fundamentals of all these concepts were taught & explained keeping in mind the contemporary market & changes ahead. The program also centered on bettering crucial skills of individual's personality, professional communication and Emotional intelligence; that helped the students become corporate and life ready. Each of these skills is instrumental in preparing the overall development and outlook of students.  After understanding these concepts, the students can apply for jobs at Banks NBFCs' & Financial Institutions. Individuals can also do freelancing provided they have thoroughly practiced the concepts taught.  Participants were evaluated through quizzes, participation in discussions, presentations and project work. Student were also taken through a battery of tests and other tools in order to access these skills individually. Development areas that were limiting the potential of a student were identified and each area was worked upon for overall awareness. Students were given assignments & projects concerned with Self-analysis and Development, Communication Effectiveness and Emotional Intelligence. |