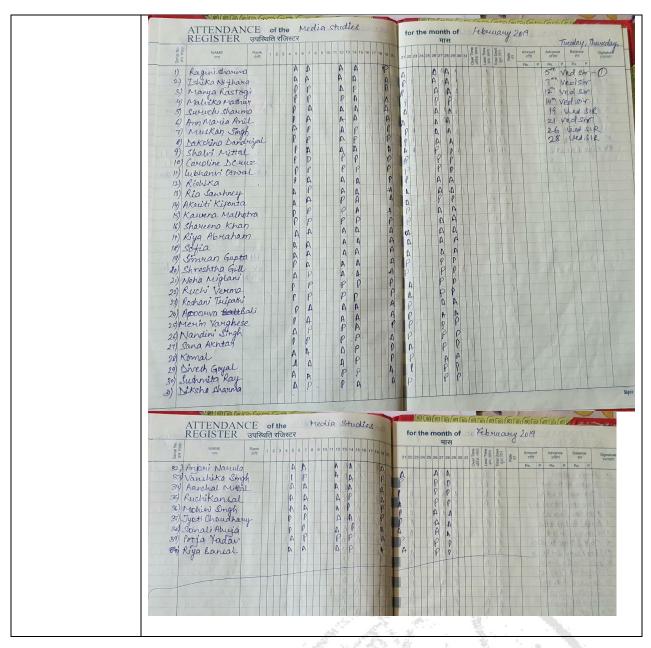

#### NAMES OF **STUDENTS**

| S. No. | Name of the student |
|--------|---------------------|
| 1      | Ragini Sharma       |
| 2      | Ishika Nijhara      |
| 3      | Manya Rastogi       |
| 4      | Malvika Mathur      |
| 5      | Ann Maria Anil      |
| 6      | Muskan Singla       |
| 7      | Dakshina Dandriyal  |
| 8      | Akriti Kispontta    |
| 9      | Shalvi Mittal       |
| 10     | Caroline Dcruz      |
| 11     | Lubhavni Otwal      |

Email Id: jmcadmn@yahoo.co.in info@jmc.ac.in principal@jmc.ac.in

|   | 12 | Rishika          |
|---|----|------------------|
|   | 13 | Ria Sawhney      |
|   | 14 | Karuna Malhotra  |
|   | 15 | Shareena Khan    |
|   | 16 | Riya Abraham     |
|   | 17 | Sofia            |
|   | 18 | Simran Gupta     |
|   | 19 | Shreshtha Gill   |
|   | 20 | Neha Miglani     |
|   | 21 | Ruchi Verma      |
|   | 22 | Roshini Tripathi |
|   | 23 | Apoorva Bali     |
|   | 24 | Nandini Singh    |
|   | 25 | Merin Varghese   |
|   | 26 | Sana Akhtar      |
|   | 27 | Komal            |
|   | 28 | Divesha Goyal    |
|   | 29 | Sushmita Ray     |
|   | 30 | Anjori Narula    |
|   | 31 | Vanshika Singh   |
|   | 32 | Aanchal Mittal   |
|   | 33 | Ruchi Kansal     |
|   | 34 | Suruchi Sharma   |
|   | 35 | Mohini Singh     |
|   | 36 | Jyoti Choudhary  |
|   | 37 | Diksha Sharma    |
|   | 38 | Pooja Yadav      |
|   | 39 | Sonali Ahuja     |
|   | 40 | Riya Bansal      |
| · |    |                  |