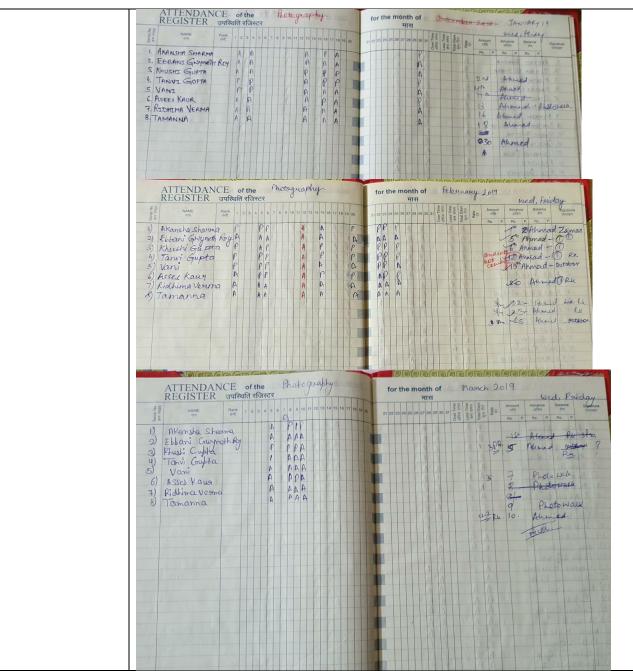

| 2 Armed 12 1 2 1 2 1 2 1 2 1 2 1 2 1 2 1 2 1 2                                                                                                                                                                                            |

University of Delhi Chanakyapuri, New Delhi - 110021

Accredited by NAAC with "A" Grade



**Tel No.** : +(91)-(011)-26110041, 26875400

Fax No.: +(91)-(011)-24105466
Website: http://www.jmc.ac.in
Email Id: jmcadmn@yahoo.co.in

info@jmc.ac.in principal@jmc.ac.in



ASSESSMENT PROCEDURE AND OUTCOME The objective of this course is to pursue basic knowledge of photographic process through a DSLR. Image composition, technical operation, content and the essential knowledge for completion of a final image portfolio serve as primary objectives. Individual creativity, visual problem solving and precise craftsmanship is emphasized. Students were assessed on hands on activities, projects and terminal examination. All students successfully completed the course for the given year.

University of Delhi Chanakyapuri, New Delhi - 110021

Accredited by NAAC with "A" Grade



**Tel No.** : +(91)-(011)-26110041, 26875400

Fax No.: +(91)-(011)-24105466
Website: http://www.jmc.ac.in
Email Id: jmcadmn@yahoo.co.in

info@jmc.ac.in principal@jmc.ac.in

| NAME     | FRENCI