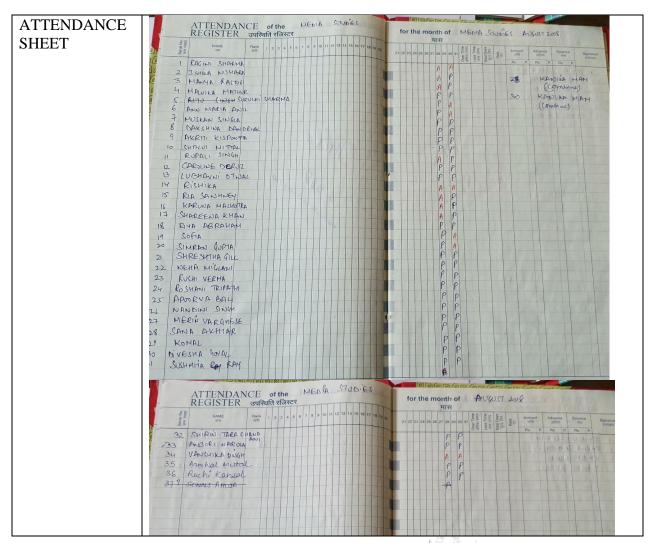

#### NAMES OF **STUDENTS**

| S. No. | Name of the student |
|--------|---------------------|
| 1      | Ragini Sharma       |
| 2      | Ishika Nijhara      |
| 3      | Manya Rastogi       |
| 4      | Malvika Mathur      |
| 5      | Ann Maria Anil      |
| 6      | Muskan Singla       |
| 7      | Dakshina Dandriyal  |
| 8      | Akriti Kispontta    |
| 9      | Shalvi Mittal       |
| 10     | Caroline Dcruz      |
| 11     | Lubhavni Otwal      |

Email Id: jmcadmn@yahoo.co.in info@jmc.ac.in principal@jmc.ac.in

|   | 12 | Rishika          |
|---|----|------------------|
|   | 13 | Ria Sawhney      |
|   | 14 | Karuna Malhotra  |
|   | 15 | Shareena Khan    |
|   | 16 | Riya Abraham     |
|   | 17 | Sofia            |
|   | 18 | Simran Gupta     |
|   | 19 | Shreshtha Gill   |
|   | 20 | Neha Miglani     |
|   | 21 | Ruchi Verma      |
|   | 22 | Roshini Tripathi |
|   | 23 | Apoorva Bali     |
|   | 24 | Nandini Singh    |
|   | 25 | Merin Varghese   |
|   | 26 | Sana Akhtar      |
|   | 27 | Komal            |
|   | 28 | Divesha Goyal    |
|   | 29 | Sushmita Ray     |
|   | 30 | Anjori Narula    |
|   | 31 | Vanshika Singh   |
|   | 32 | Aanchal Mittal   |
|   | 33 | Ruchi Kansal     |
|   | 34 | Suruchi Sharma   |
|   | 35 | Mohini Singh     |
|   | 36 | Jyoti Choudhary  |
|   | 37 | Diksha Sharma    |
|   | 38 | Pooja Yadav      |
|   | 39 | Sonali Ahuja     |
|   | 40 | Riya Bansal      |
| · |    |                  |