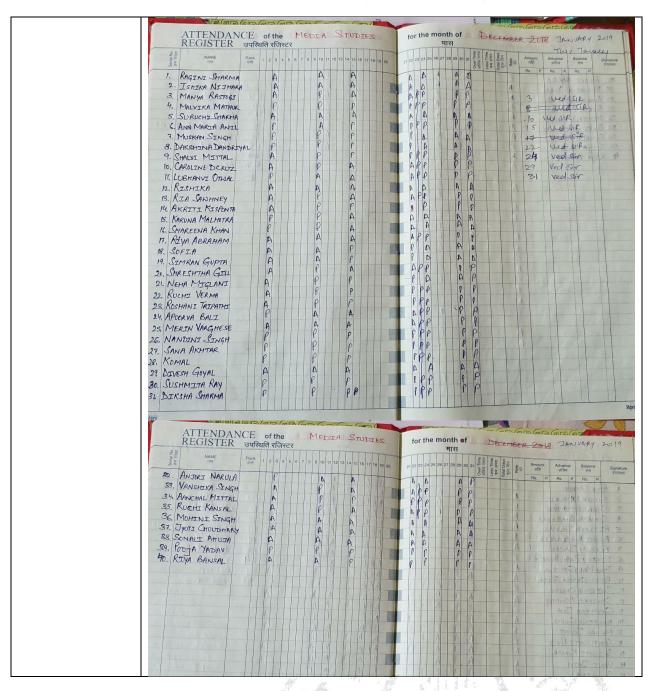

#### NAMES OF **STUDENTS**

| S. No. | Name of the student |
|--------|---------------------|
| 1      | Ragini Sharma       |
| 2      | Ishika Nijhara      |
| 3      | Manya Rastogi       |
| 4      | Malvika Mathur      |
| 5      | Ann Maria Anil      |
| 6      | Muskan Singla       |
| 7      | Dakshina Dandriyal  |
| 8      | Akriti Kispontta    |
| 9      | Shalvi Mittal       |
| 10     | Caroline Dcruz      |
| 11     | Lubhavni Otwal      |

Email Id: jmcadmn@yahoo.co.in info@jmc.ac.in principal@jmc.ac.in

|   | 12 | Rishika          |
|---|----|------------------|
|   | 13 | Ria Sawhney      |
|   | 14 | Karuna Malhotra  |
|   | 15 | Shareena Khan    |
|   | 16 | Riya Abraham     |
|   | 17 | Sofia            |
|   | 18 | Simran Gupta     |
|   | 19 | Shreshtha Gill   |
|   | 20 | Neha Miglani     |
|   | 21 | Ruchi Verma      |
|   | 22 | Roshini Tripathi |
|   | 23 | Apoorva Bali     |
|   | 24 | Nandini Singh    |
|   | 25 | Merin Varghese   |
|   | 26 | Sana Akhtar      |
|   | 27 | Komal            |
|   | 28 | Divesha Goyal    |
|   | 29 | Sushmita Ray     |
|   | 30 | Anjori Narula    |
|   | 31 | Vanshika Singh   |
|   | 32 | Aanchal Mittal   |
|   | 33 | Ruchi Kansal     |
|   | 34 | Suruchi Sharma   |
|   | 35 | Mohini Singh     |
|   | 36 | Jyoti Choudhary  |
|   | 37 | Diksha Sharma    |
|   | 38 | Pooja Yadav      |
|   | 39 | Sonali Ahuja     |
|   | 40 | Riya Bansal      |
| · |    |                  |